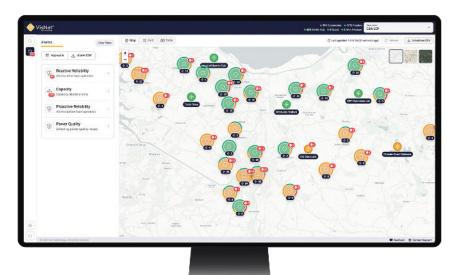

VisNet Detect Pro's intuitive interface is designed to facilitate efficient visualisation. It enables you to rapidly identify any network difficulties and warns clients via SMS. You can even delve further into the specifics to determine the actual cause of the issue. Get a better understanding of how your network functions and take charge of any problems that may occur.

## **Features**

- Intuitive map-based user interface.
- Clear dashboard view to highlight areas of intervention.
- Detailed view of real-time and historical data available.
- Modern web-API architecture.
- Continuous development and release cycle.
- New engineering insights are added on a regular basis.
- User authentication for access control.
- Configurable privilege levels for users and administrators.
- Data download and export options.
- Fully flexible offering that adapts to accommodate client specific hosting needs.