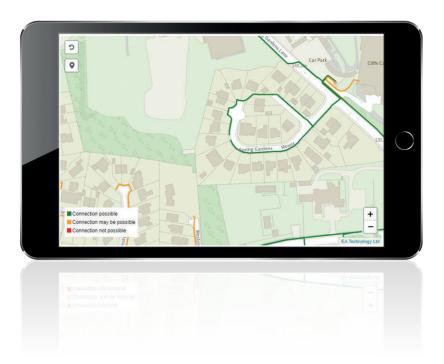

## How it works

VisNet® ConnectLite has been successfully operating for over four years and is a perfect first step into customer connection self-service.

It considers your unique requirements, location, and available network capacity to provide a tailored price estimate for your connection.

## **Benefits include:**

- Connection cost budget estimator.
- Network capacity assessment.
- Red / amber / green (RAG) network capacity visibility.
- Map canvas background.
- Manual connection drawing tools.
- Bill of materials (BoM) generation.
- Step by step customer guidance.
- Customer connection type interview (optional).